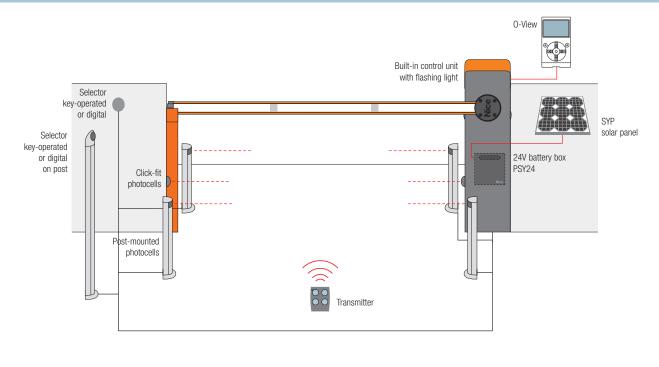

#### **X-Bar** is compatible with:

- the **Solemyo system** which uses solar power replacing mains supplies: the battery box can be housed in the X-Bar enclosure;
- the Opera System which, thanks to the multifunction display O-View, enables programming, control and management of the automation, even at a distance.

## X-Bar is compatible with:

**SOLEMYO** Solar power kit comprising SYP photovoltaic panel and PSY24 battery box with charging control circuit.

**O-VIEW** The multifunction O-View display enables programming, management and proximity control of all automations connected by means of BUS T4.