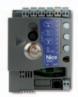

#### Built-in control unit,

with flashing light to guarantee optimal visibility of the luminous signal. With provision for connection of the latest generation of optical and resistive sensitive edges (with 8,2 KOhm resistance). Signal on power-up to indicate correct power supply and operation of the control unit. Automatic fault diagnostics during operation and consequent information on type via different combinations of flashes.

## More comfort and safety in

programming and maintenance phases: the separate enclosures for electronics and mechanics prevent internal parts from being subject to potential hazards. Rapid and easy access to the control unit located in the upper section of the barrier body and protected by a polycarbonate impact-resistant guard.

**XBA2** spare control unit for X-BAR

Pc/pack 1

**XBA4** indicator lights for click fixture of X-BAR on upper or lower side of pole

Pc/pack 1

**PS124** 24 V battery with built-in battery charger

Pc/pack 1

SIA1 anchorage base with clamps