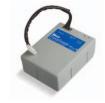

**XBA2** spare control unit for X-BAR

Pc/pack 1

**XBA4** indicator lights for click fixture of X-BAR on upper or lower side of pole

Pc/pack 1

**PS124** 24 V battery with built-in battery charger

Pc/pack 1

SIA1 anchorage base with clamps