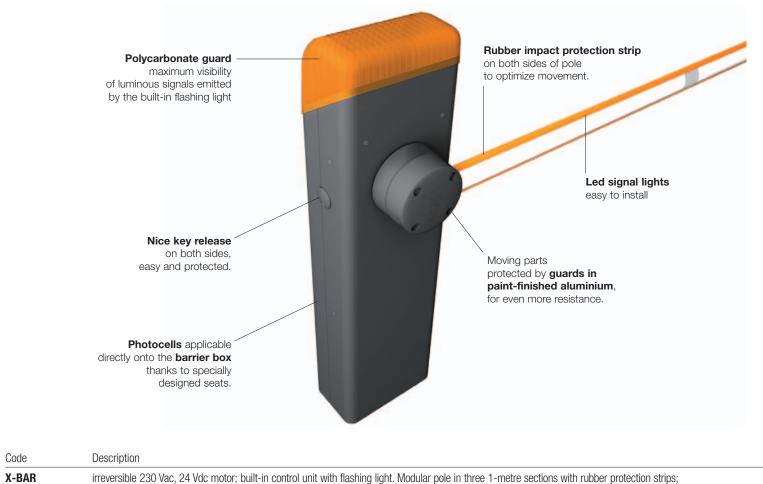

# Nice X-Bar

## More comfort and safety in

programming and maintenance phases: the separate enclosures for electronics and mechanics prevent internal parts from being subject to potential hazards. Rapid and easy access to the control unit located in the upper section of the barrier body and protected by a polycarbonate impact-resistant guard.

Simple fixture of the **photocells** onto the **specially designed seats** on the **barrier body**.

enclosure in galvanized and paint-finished steel. Nice BlueBUS technology and compatibility with the systems Nice Opera and Solemyo.