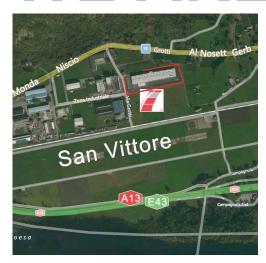

The production facility is located in Canton Graubünden, at San Vittore, geographical strategic position to distribute the panels throughout Europe and provide the typical Swiss quality and precision to its products.

### **TECSEDO SA**

Via La Monda, 15, Z.I. Camp de Niscio 6534 San Vittore (GR) SWITZERLAND

Offices and production plants are located in San Vittore, Canton Graubünden, (Switzerland) – Industrial Area, Via La Monda 15, 8 km north of Bellinzona city, at the intersection of A2 and A3 highways, 38 km from Agno airport (CH), 114 km from Milan, and about 2 hours by car from Milan Malpensa airport (IT)

### WHERE WE ARE

TECSEDO S.A. - Technologies for sectional doors
Via La Monda, 15, Z.I. Camp de Niscio - 6534 San Vittore (GR) - SWITZERLAND
T: +41 91 9352060 F: +41 91 9352070
e-mail: info@tecsedo.com