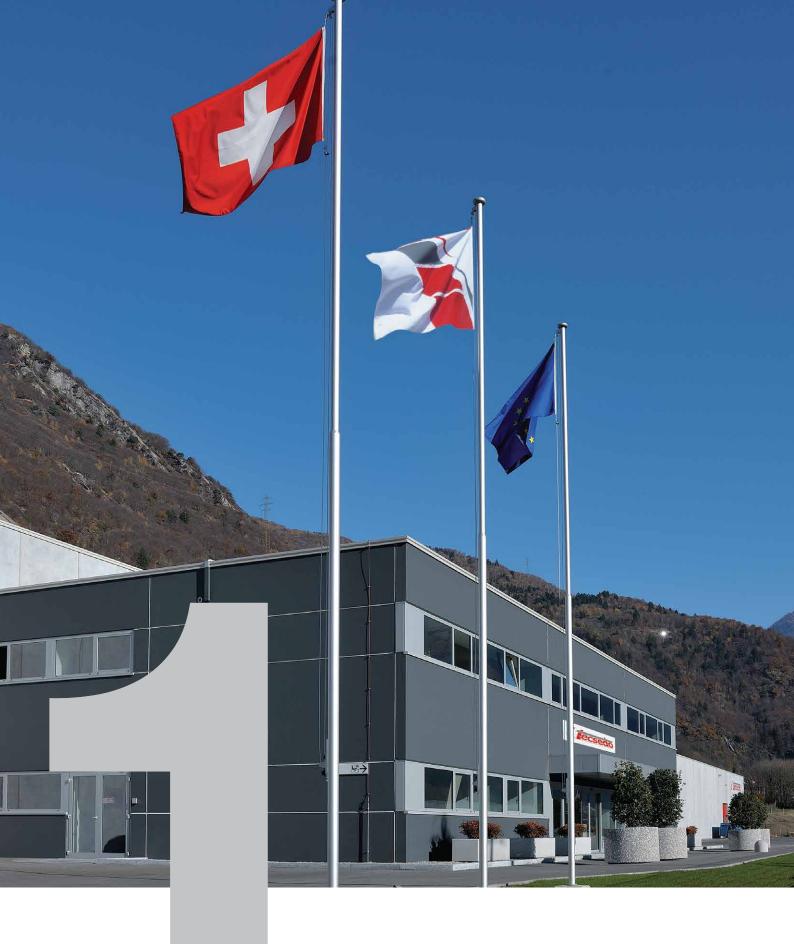

A brand-new industrial site – built in 2011 on an area of 22.000 m2, of which 8.000 m2 are covered – and an innovative production plant, places TECSEDO among the European leaders of the sector.

COMPANY HISTORY

The success of the new solutions, lead TECSEDO to build in 2010 a new headquarter, in order to optimise productivity, quality standards and logistics. In May 2011, the new facility was completed: offices and plant were moved to San Vittore, Canton Graubünden (CH).

### **TECSEDO SA**

Via La Monda, 15, Z.I. Camp de Niscio 6534 San Vittore (GR) SWITZERLAND

Offices and production plants are located in San Vittore, Canton Graubünden, (Switzerland) – Industrial Area, Via La Monda 15, 8 km north of Bellinzona city, at the intersection of A2 and A3 highways, 38 km from Agno airport (CH), 114 km from Milan, and about 2 hours by car from Milan Malpensa airport (IT)