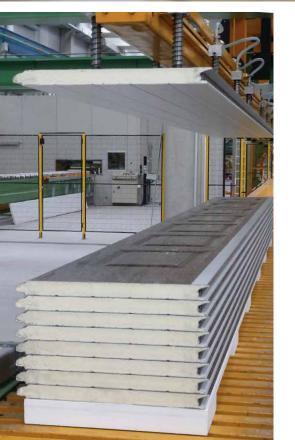

The up-to-date range of TECSEDO® panels available in a wide variety of materials, finishes and colours can meet every customers technical and architectural requirements and adapt perfectly to the typical design of European and other world countries.

The TECSEDO® panels combined with a customised accessories range, developed by the main hardware components manufacturers, have been tested and approved by SP, Technical Research Institute of Sweden and fulfil the EN 13241-1 standard.

A brand-new industrial site – built in 2011 on an area of 22.000 m2, of which 8.000 m2 are covered – and an innovative production plant, places TECSEDO among the European leaders of the sector.

COMPANY HISTORY