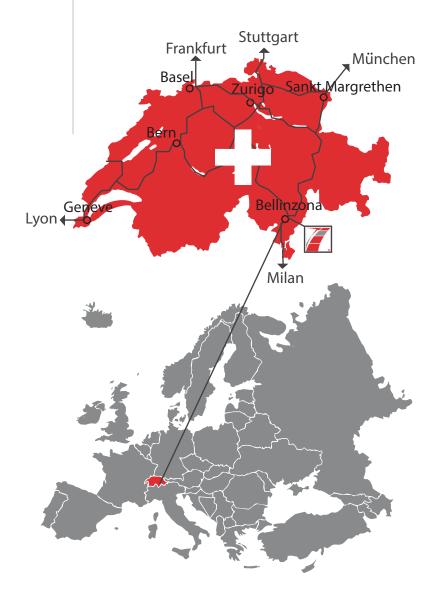

The production facility is located in Canton Graubünden, at San Vittore, geographical strategic position to distribute the panels throughout Europe and provide the typical Swiss quality and precision to its products.

### **TECSEDO SA**

Via La Monda, 15, Z.I. Camp de Niscio 6534 San Vittore (GR) SWITZERLAND

Offices and production plants are located in San Vittore, Canton Graubünden, (Switzerland) – Industrial Area, Via La Monda 15, 8 km north of Bellinzona city, at the intersection of A2 and A3 highways, 38 km from Agno airport (CH), 114 km from Milan, and about 2 hours by car from Milan Malpensa airport (IT)