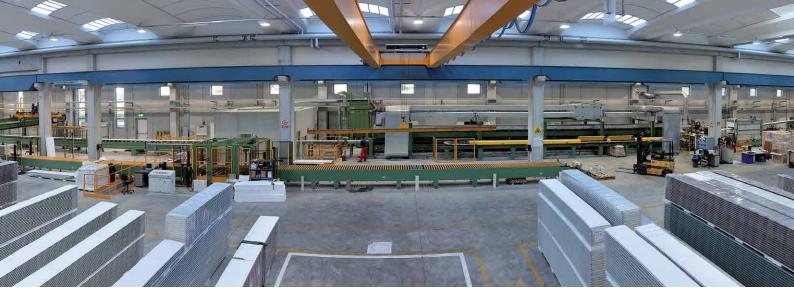

A brand-new industrial site – built in 2011 on an area of 22.000 m2, of which 8.000 m2 are covered – and an innovative production plant, places TECSEDO among the European leaders of the sector.

COMPANY HISTORY

The success of the new solutions, lead TECSEDO to build in 2010 a new headquarter, in order to optimise productivity, quality standards and logistics. In May 2011, the new facility was completed: offices and plant were moved to San Vittore, Canton Graubünden (CH).