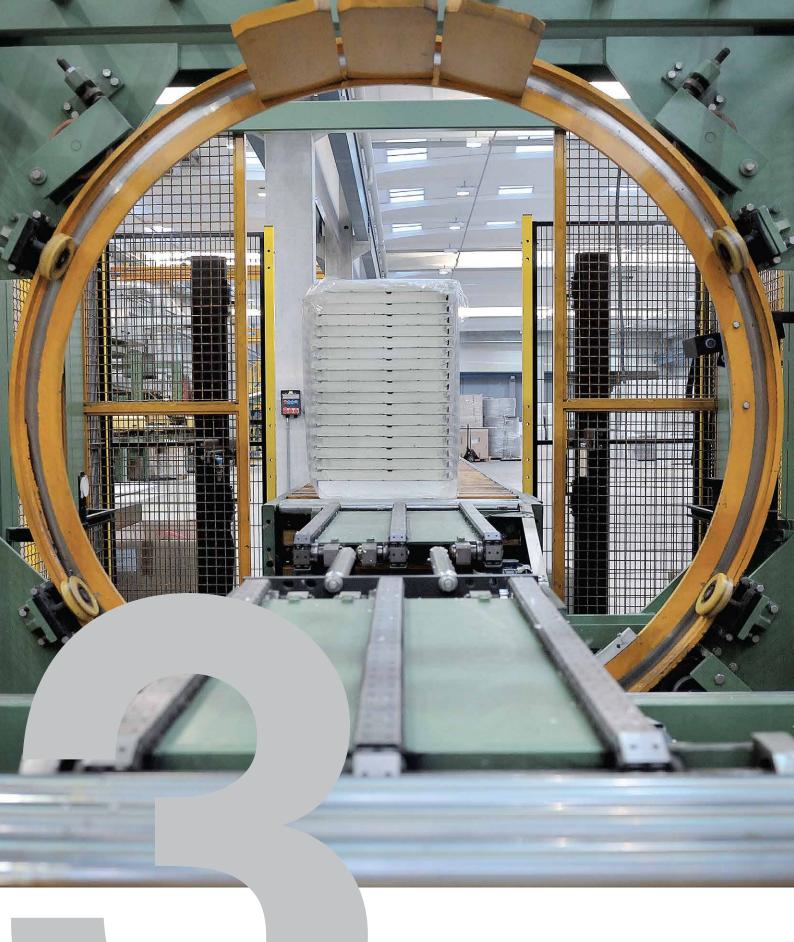

## PRODUCTION

High quality coated steel of European origin, chemical products supplied by prestigious international groups able to guarantee the most qualified and certified polyurethane systems; gaskets and components specifically developed: these are the basic elements that assure the reliability of TECSEDO® products.

The same method is applied to check the manufacturing process, operated by digital control equipment, standardised to guarantee the perfect dimensional regularity of the panels during the production cycles succession.