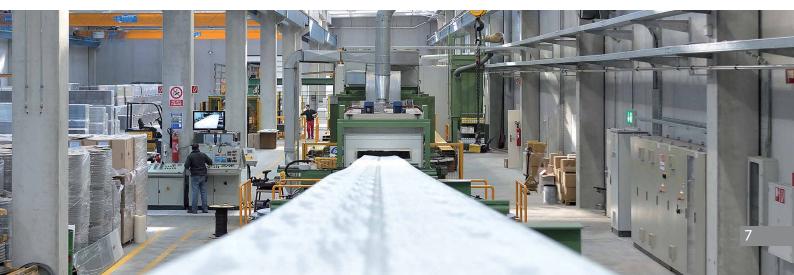

### THE COMPANY

"EChnurges for Sectional Doors", located in Taverne (Switzerland), produces on a continuous line a wide and up to date selection of prefabricated composite panels for industrial and residential sectional overhead doors. Commitment, quality of production and raw mutarials, innovation and customer-oriented approach, have signified a continuous development of the company and a constant growth of production volume and range of products.

A cutting-edge technologically advanced plant, with short setup times, combined with production know-how developed through the years, grants to TECSEDO® products to reach the highest technical standards, and the best quality-price relationship.