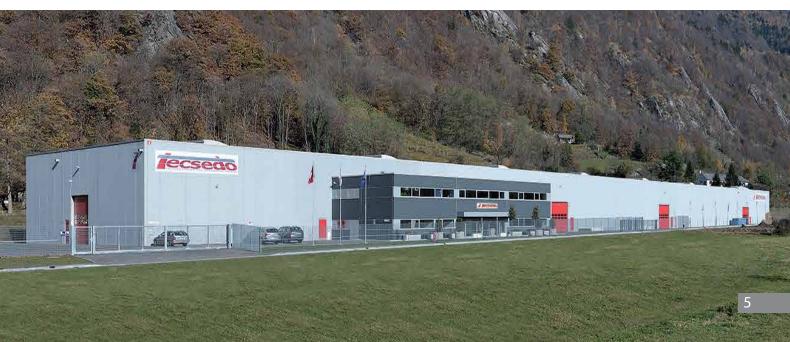

A brand-new industrial site – built in 2011 on an area of 22.000 m2, of which 8.000 m2 are covered – and an innovative production plant, places TECSEDO among the European leaders of the sector.

COMPANY HISTORY

The success of the new solutions, lead TECSEDO to build in 2010 a new headquarter, in order to optimise productivity, quality standards and logistics. In May 2011, the new facility was completed: offices and plant were moved to San Vittore, Canton Graubünden (CH).

### **TECSEDO SA**

Via La Monda, 15, Z.I. Camp de Niscio 6534 San Vittore (GR) SWITZERLAND

Offices and production plants are located in San Vittore, Canton Graubünden, (Switzerland) – Industrial Area, Via La Monda 15, 8 km north of Bellinzona city, at the intersection of A2 and A3 highways, 38 km from Agno airport (CH), 114 km from Milan, and about 2 hours by car from Milan Malpensa airport (IT)