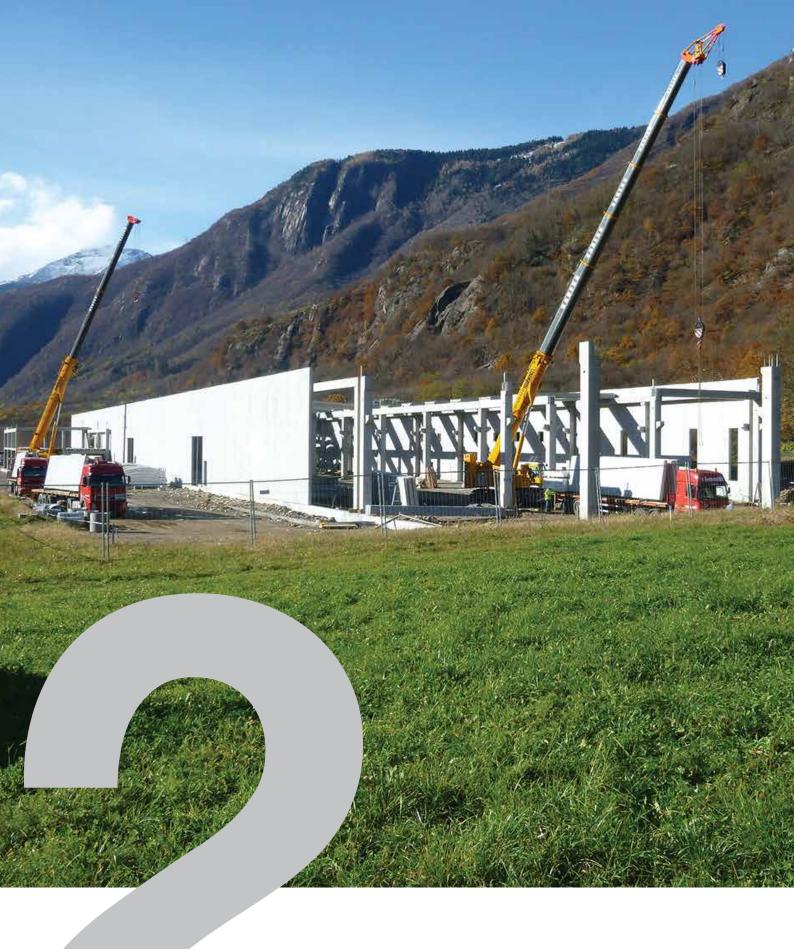

The success of the new solutions, lead TECSEDO to build in 2010 a new headquarter, in order to optimise productivity, quality standards and logistics. In May 2011, the new facility was completed: offices and plant were moved to San Vittore, Canton Graubünden (CH).

A brand-new industrial site – built in 2011 on an area of 22.000 m2, of which 8.000 m2 are covered – and an innovative production plant, places TECSEDO among the European leaders of the sector.

COMPANY HISTORY